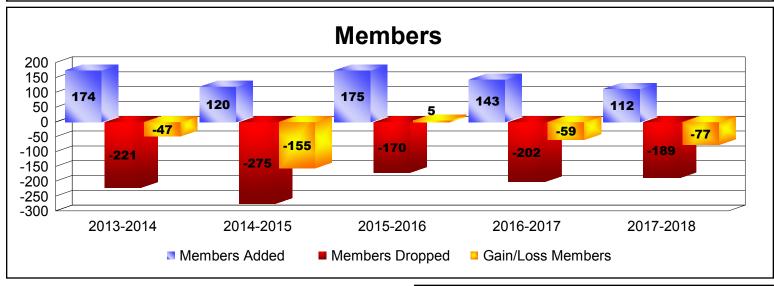

| Year                                    | New<br>Clubs | Dropped<br>Clubs | Gain/<br>Loss<br>Clubs | New<br>Members | Charter<br>Members | Reinstate<br>Members | Transfer<br>Members | Total<br>Member<br>Added | Total<br>Members<br>Dropped | Gain/<br>Loss<br>Members |
|-----------------------------------------|--------------|------------------|------------------------|----------------|--------------------|----------------------|---------------------|--------------------------|-----------------------------|--------------------------|
| 2013-2014                               | 0            | 0                | 0                      | 156            | 2                  | 9                    | 7                   | 174                      | -221                        | -47                      |
| 2014-2015                               | 0            | -5               | -5                     | 114            | 1                  | 3                    | 2                   | 120                      | -275                        | -155                     |
| 2015-2016                               | 0            | -1               | -1                     | 154            | 3                  | 11                   | 7                   | 175                      | -170                        | 5                        |
| 2016-2017                               | 0            | -1               | -1                     | 126            | 2                  | 9                    | 6                   | 143                      | -202                        | -59                      |
| 2017-2018                               | 0            | -2               | -2                     | 93             | 1                  | 15                   | 3                   | 112                      | -189                        | -77                      |
| Average                                 | 0            | -2               | -2                     | 129            | 2                  | 9                    | 5                   | 145                      | -211                        | -67                      |
| 0<br>-1<br>-2<br>-3<br>-4<br>-5         |              | 0                |                        | -5             | Club               |                      | 0                   | -1                       | -2 -2                       |                          |
| -5                                      | 2013-2014    |                  | 2014-2015              |                | 2015-20            | 016                  | 2016-2017           |                          | 2017-2018                   |                          |
| New Clubs Dropped Clubs Gain/Loss Clubs |              |                  |                        |                |                    |                      |                     |                          |                             |                          |